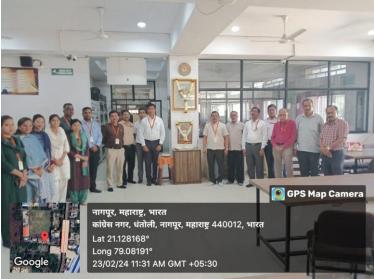

Hon'ble Principal of the College Prof. Mahendra P. Dhore Sir saluted the saint Gadgebaba on Jayanti by offering floral wreath. At the same time, the professors, teachers, and non-teaching staff of the college also offered floral tributes. The teachers and non-teaching staff of the college were present along with the students. Dr. Gajanan Jadhav, coordinator of value education and extension activities conducted the program.

Hon'ble Principal Prof. M. P. Dhore sir along with the senior Professor, teaching staff while Paying homage to the Saint Gadge Maharaj by offering a floral wreath.

Hon'ble Principal Prof. M. P. Dhore sir along with the senior Professor, teaching staff while Paying homage to the Saint Gadge Maharaj by offering a floral wreath.