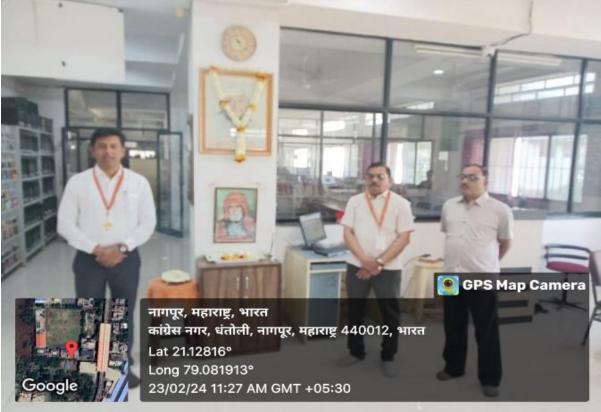

Hon'ble Principal of the College Prof. Mahendra P. Dhore Sir saluted the saint Gadgebaba on Jayanti by offering floral wreath. At the same time, the professors, teachers, and non-teaching staff of the college also offered floral tributes. The teachers and non-teaching staff of the college were present along with the students. Dr. Gajanan Jadhav, coordinator of value education and extension activities conducted the program.

Hon'ble Principal Prof. M. P. Dhore sir along with the senior Professor, teaching staff while Paying homage to the Saint Gadge Maharaj by offering a floral wreath.

Hon'ble Principal Prof. M. P. Dhore sir along with the senior Professor, teaching staff while Paying homage to the Saint Gadge Maharaj by offering a floral wreath.