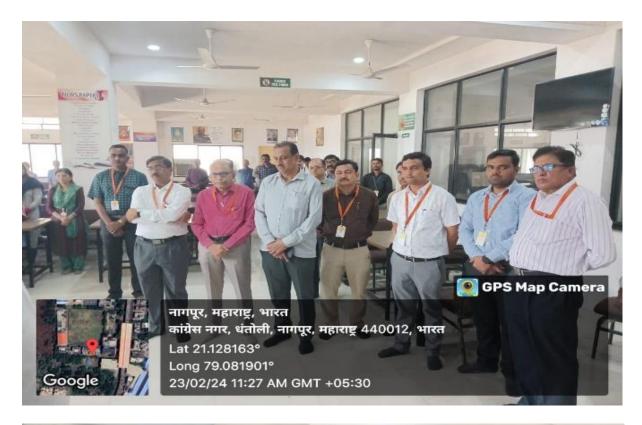

Hon'ble Principal of the College Prof. Mahendra P. Dhore Sir saluted the saint Gadgebaba on Jayanti by offering floral wreath. At the same time, the professors, teachers, and non-teaching staff of the college also offered floral tributes. The teachers and non-teaching staff of the college were present along with the students. Dr. Gajanan Jadhav, coordinator of value education and extension activities conducted the program.

Hon'ble Principal Prof. M. P. Dhore sir along with the senior Professor, teaching staff while Paying homage to the Saint Gadge Maharaj by offering a floral wreath.

Hon'ble Principal Prof. M. P. Dhore sir along with the senior Professor, teaching staff while Paying homage to the Saint Gadge Maharaj by offering a floral wreath.