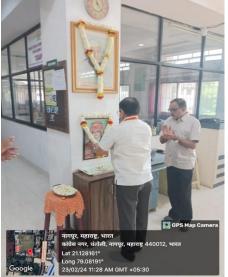

Hon'ble Principal of the College Prof. Mahendra P. Dhore Sir saluted the saint Gadgebaba on Jayanti by offering floral wreath. At the same time, the professors, teachers, and non-teaching staff of the college also offered floral tributes. The teachers and non-teaching staff of the college were present along with the students. Dr. Gajanan Jadhav, coordinator of value education and extension activities conducted the program.

Hon'ble Principal Prof. M. P. Dhore sir along with the senior Professor, teaching staff while Paying homage to the Saint Gadge Maharaj by offering a floral wreath.

Hon'ble Principal Prof. M. P. Dhore sir along with the senior Professor, teaching staff while Paying homage to the Saint Gadge Maharaj by offering a floral wreath.